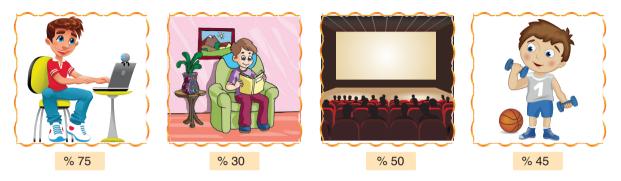

#### 1. Answer the question according to the information below.

Mr Day conducts research about teenagers. He gave them questionnaire about their free time activities. Here are some results:

#### Which of the following is CORRECT according to the information?

- A) None of the teenagers like watching movies.
- B) Most of the teenagers prefer surfing the Net.
- C) Half of the teenagers prefer reading books.
- D) More than half of the teenagers like doing sports.