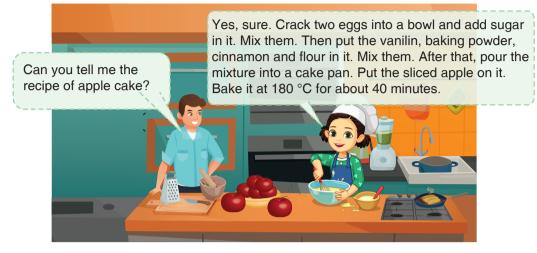

### HOW TO MAKE OMELETTE

First, crack two eggs into a bowl. Then, add some flour and milk in it. Add some salt. Next, mix and

beat them. After that, melt the butter in a pan and pour the mixture on it. Finally, cook both sides of it.

# According to the recipe, you should - - - - before beating.

- A) melt the butter
- B) add the ingredients
- C) heat the pan

(312 *8. SINIF* 

D) pour the mixture in a pan

- 5. Lisa :---Defne :It's Turkish kebab.
  Lisa :---Defne :Meat and some spice.
  Lisa :---Defne :Actually, my dad usually makes it. He grills the meat on the barbecue.
  Lisa :I would like to try it.
  Which of the following questions does NOT Lisa ask to Defne?
  - A) Would you like to taste it?
  - B) What's your favourite dish?
  - C) How do you cook it?
  - D) What's in it?