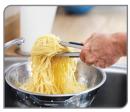

#### Which of the following pictures shows the step before heating the butter?

3. ÜNİTE: In The Kitchen

### Which of the following pictures shows Donna's cooking method?

• İşleyen Zeka Yayınları •

4. Answer the question according to the recipe below.