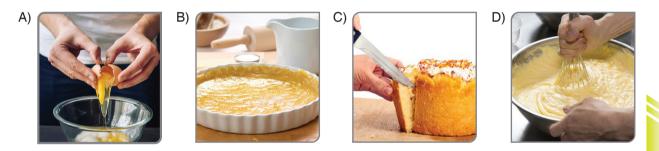

## Answer the question according to the recipe below.

B)

First crack the eggs into a bowl. Add flour, milk and some sugar. Blend them with a blender. Heat the frying pan and pour a ladle of mixture in it. Cook both sides of it until it becomes golden. Serve it with chocolate sauce.

#### Which of the following kitchen tools is NOT needed while making pancake?

7.

3. ÜNİTE: In The Kitchen