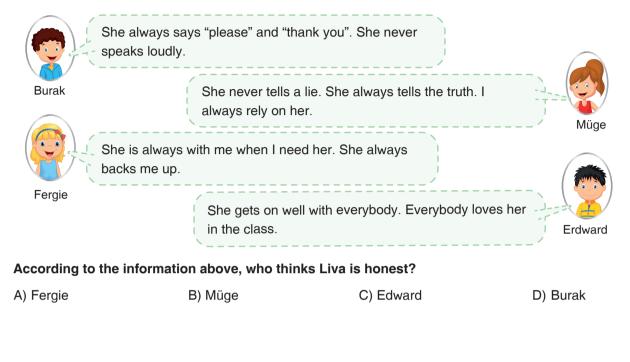

5. Answer the question according to the poster below.

Which of the following is NOT correct according to the information above?

- A) They are going to meet in the morning.
- B) It is a spring party.
- C) The party is at the city park.
- D) The young club is organizing the party.