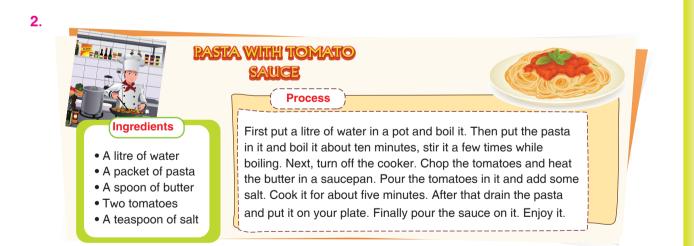

### Which of the following pictures shows Donna's cooking method?

• İşleyen Zeka Yayınları •

4. Answer the question according to the recipe below.