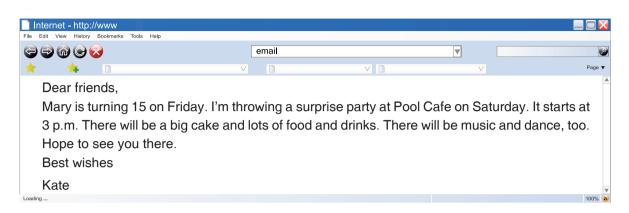

## 1. TEST 🔻 Friendship

9

Read the e-mail and answer the question.

#### Which of the following has a refusing expression?

• İşleyen Zeka Yayınları •••