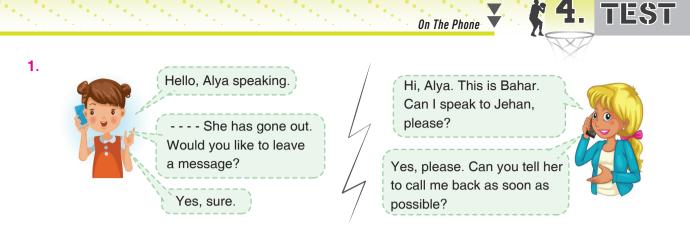

#### Choose the best option to complete the conversation.

- A) Hold on a minute please, I'll put through her.
- B) I'm afraid, she isn't available at the moment.
- C) Can you repeat it please? I can't hear you.
- D) Hang on a second, I'll call her.