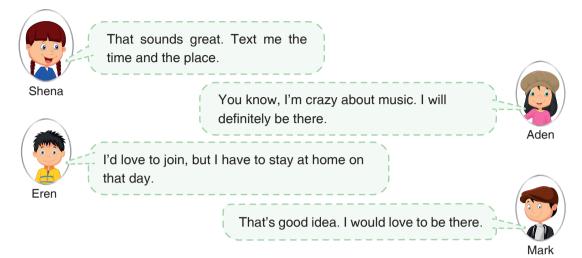

#### 6. Read the information below and answer the question.

Nelly is organizing a music show on Saturday. She has invited her friends, here are their responses:

#### According to the conversation above, which of the following is NOT correct?

- A) Aden accepts the invitation.
- C) Shena asks for more information.
- B) Eren can't join the event.
- D) Mark refuses the invitation.