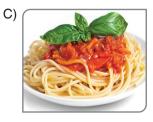

#### Which of the following pictures shows the step before heating the butter?

3. ÜNİTE: In The Kitchen

### Which of the following pictures shows Donna's cooking method?

• İşleyen Zeka Yayınları •

4. Answer the question according to the recipe below.