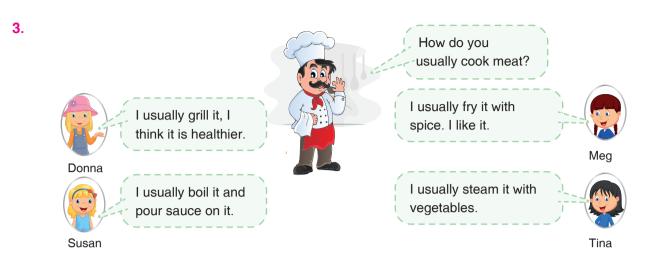

#### 1. Answer the question according to the information below.

Mr Day conducts research about teenagers. He gave them questionnaire about their free time activities. Here are some results:

#### Which of the following is CORRECT according to the information?

- A) None of the teenagers like watching movies.
- B) Most of the teenagers prefer surfing the Net.
- C) Half of the teenagers prefer reading books.
- D) More than half of the teenagers like doing sports.