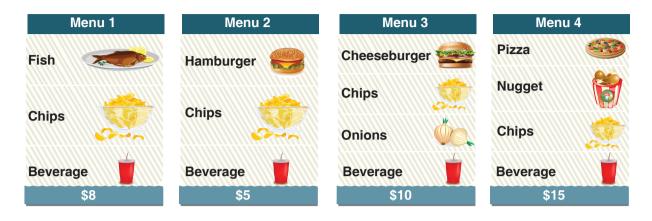

### 1. Answer the question according to the information below.

Martin and his brother are at the cafe now. Martin has got \$8 and his brother has got \$8. Martin wants to eat chips and nugget, but his brother wants pizza.

#### Which of the menus should they choose?

| A) Menu 1 | B) Menu 2 | C) Menu 3 | D) Menu 4 |
|-----------|-----------|-----------|-----------|
|           |           |           |           |

• İşleyen Zeka Yayınları •