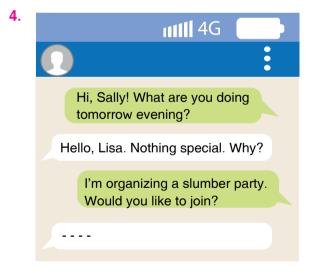

# Read the messages and choose the option that Lisa accepts the invitation.

- A) Maybe we can meet up later.
- B) I'm sorry but I'm too busy
- C) I'm afraid. I can't.
- D) Thanks for inviting me, I'll be there.