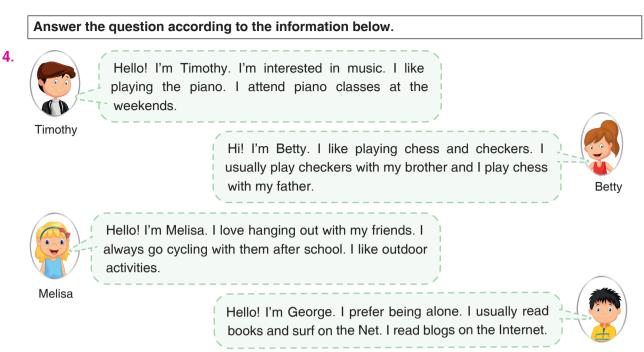

#### **10.** Answer the question according to the speeches.

Derin is organizing a BBQ party next Sunday. She invites her friends.

#### Which of the following is CORRECT according to the speeches?

- A) George is fond of outdoor sports.
- B) Timothy likes playing board games.
- C) Melisa likes spending time with her friends.
- D) Betty is interested in Art.