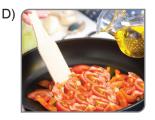

#### Which of the following pictures shows the step before heating the butter?

3. ÜNİTE: In The Kitchen

### Which of the following pictures shows Donna's cooking method?

• İşleyen Zeka Yayınları •

4. Answer the question according to the recipe below.