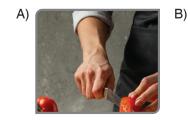

#### Which of the following pictures shows the step before heating the butter?

3. ÜNİTE: In The Kitchen